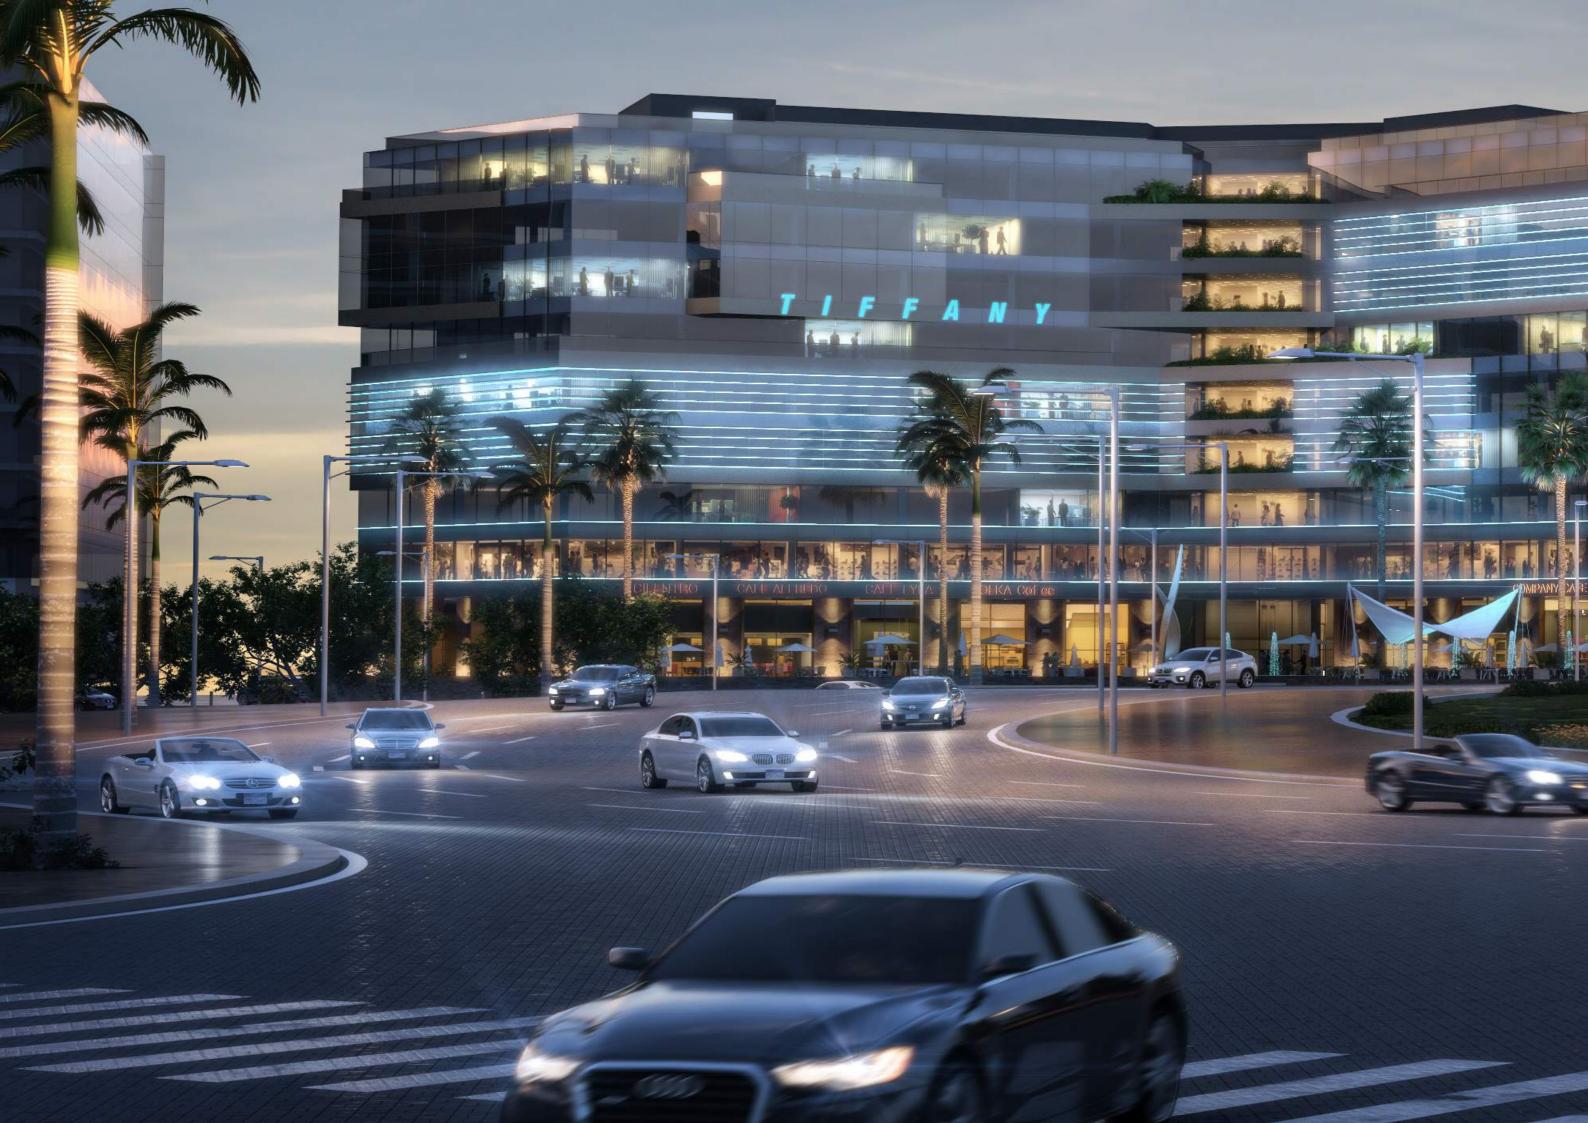

## We created an urban masterpiece in the heart of the Administrative New Capital.

Derived from the main concept of the project, we were very careful in maintaining the balance between design and functionality. By bringing elements from nature into the main design of the building and combining it with state of the art space conceptualization, we succeeded in creating a masterpiece that perfectly utilizes the available space along with providing an extraordinary overall experience to you, your employees and your clients.

## A brilliant, central, and easy access location

That will help your business thrive.

Situated in one of the most vital locations of the New Administrative Capital, Tiffany Park has easy access to enter and exit, making it the ideal choice for your business success.

Located in MU23 area directly on Al-Amal road, the project is in front of The Sports City; a prime location with direct access to New Cairo, Suez Road and many important landmarks in the New Capital.

The total area of the project is 5426.12 sqm, 30% only of which is utilized for the built up area, the remaining project space is allocated for landscaping purposes. With gorgeous designs created specifically to provide serenity and peacefulness, our office spaces vary from 95 sqm to 275 sqm and our shops from 120 sqm to 360 sqm. We are committed to delivering new and unique experiences through streamlining every step you take from the second you enter the space down to the most minute details that contribute to the design and overall performance of the business complex.