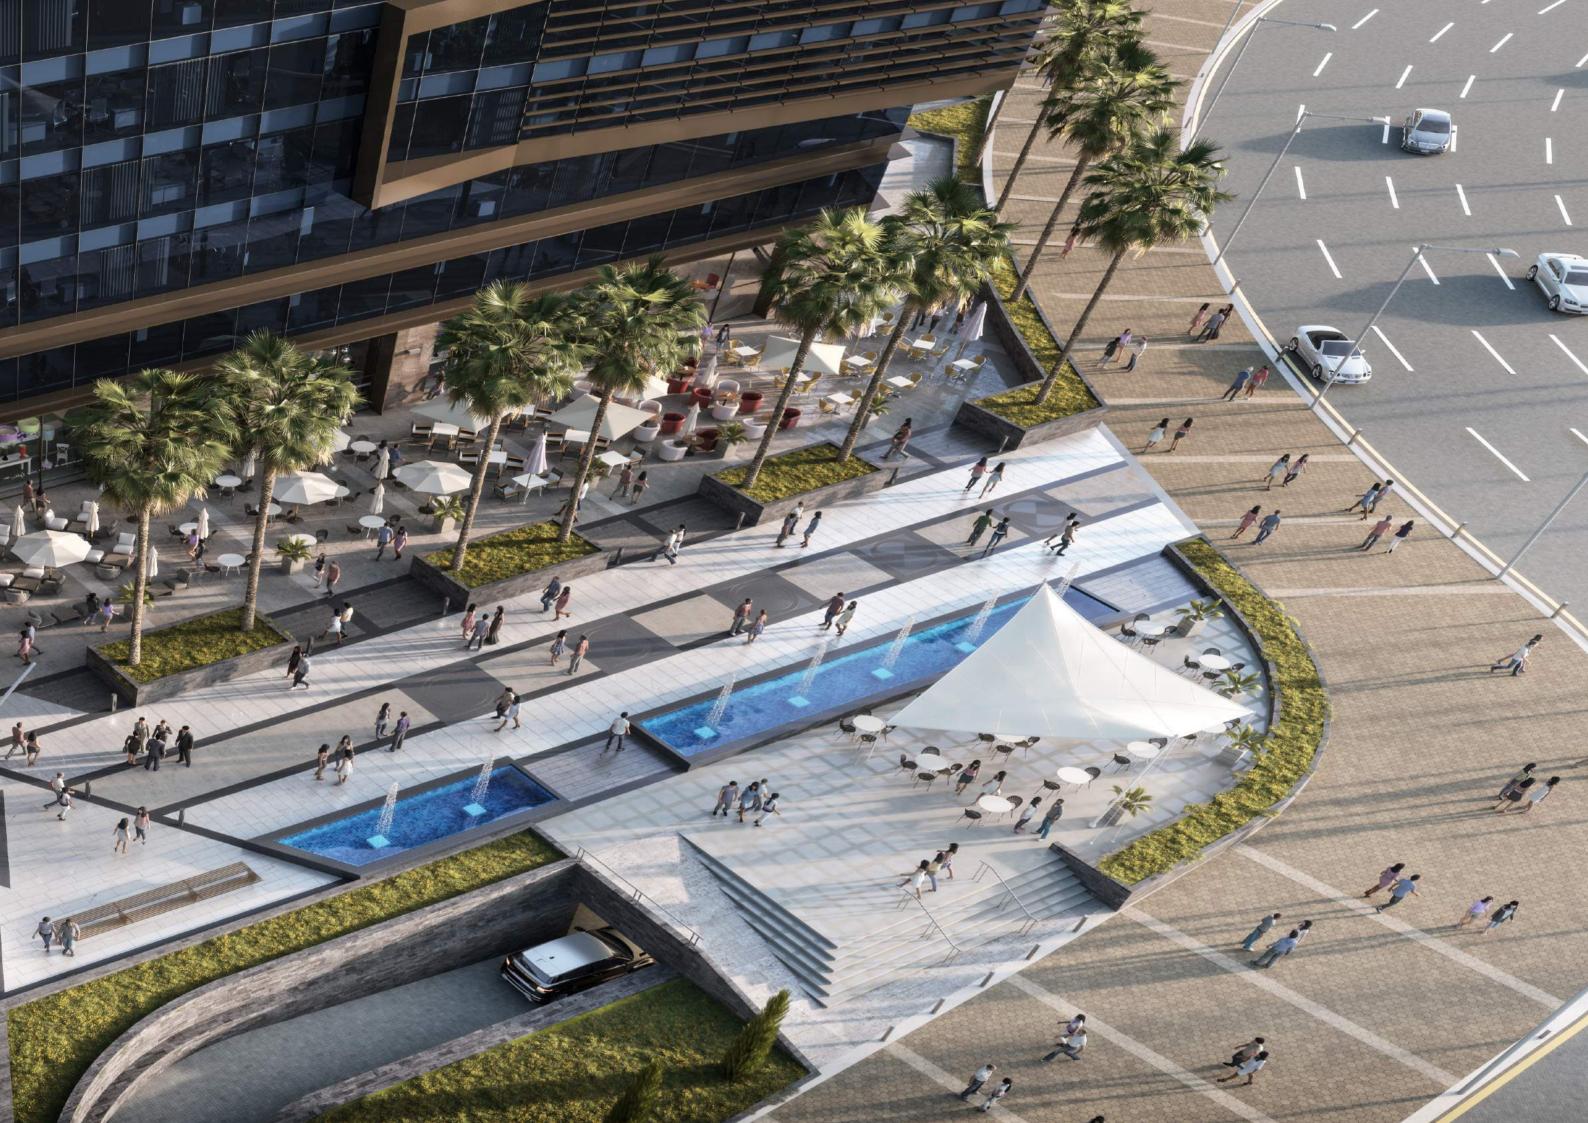

## We created an urban masterpiece in the heart of the Administrative New Capital.

Derived from the main concept of the project, we were very careful in maintaining the balance between design and functionality. By bringing elements from nature into the main design of the building and combining it with state of the art space conceptualization, we succeeded in creating a masterpiece that perfectly utilizes the available space along with providing an extraordinary overall experience to you, your employees and your clients.

## A brilliant, central, and easy access location

That will help your business thrive.

Situated in one of the most vital locations of the New Administrative Capital, Tiffany Park has easy access to enter and exit, making it the ideal choice for your business success.

Located in MU23 area directly on Al-Amal road, the project is in front of The Sports City; a prime location with direct access to New Cairo, Suez Road and many important landmarks in the New Capital.

The total area of the project is 5426.12 sqm, 30% only of which is utilized for the built up area, the remaining project space is allocated for landscaping purposes. With gorgeous designs created specifically to provide serenity and peacefulness, our office spaces vary from 95 sqm to 275 sqm and our shops from 120 sqm to 360 sqm. We are committed to delivering new and unique experiences through streamlining every step you take from the second you enter the space down to the most minute details that contribute to the design and overall performance of the business complex.