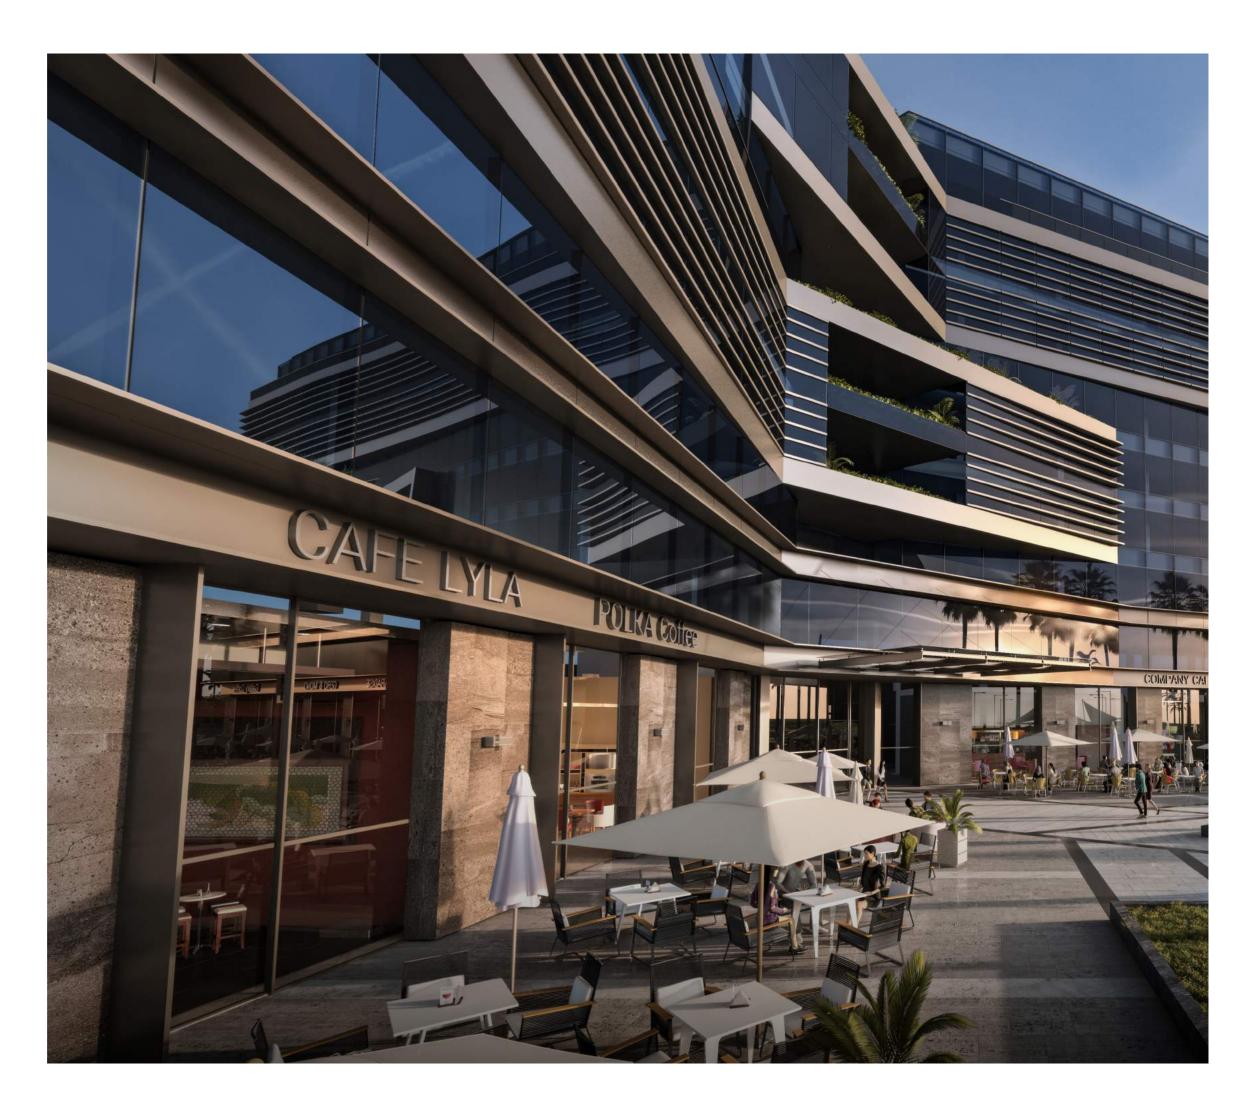

## A brilliant, central, and easy access location

That will help your business thrive.

Situated in one of the most vital locations of the New Administrative Capital, Tiffany Park has easy access to enter and exit, making it the ideal choice for your business success.

Located in MU23 area directly on Al-Amal road, the project is in front of The Sports City; a prime location with direct access to New Cairo, Suez Road and many important landmarks in the New Capital.

The total area of the project is 5426.12 sqm, 30% only of which is utilized for the built up area, the remaining project space is allocated for landscaping purposes. With gorgeous designs created specifically to provide serenity and peacefulness, our office spaces vary from 95 sqm to 275 sqm and our shops from 120 sqm to 360 sqm. We are committed to delivering new and unique experiences through streamlining every step you take from the second you enter the space down to the most minute details that contribute to the design and overall performance of the business complex.