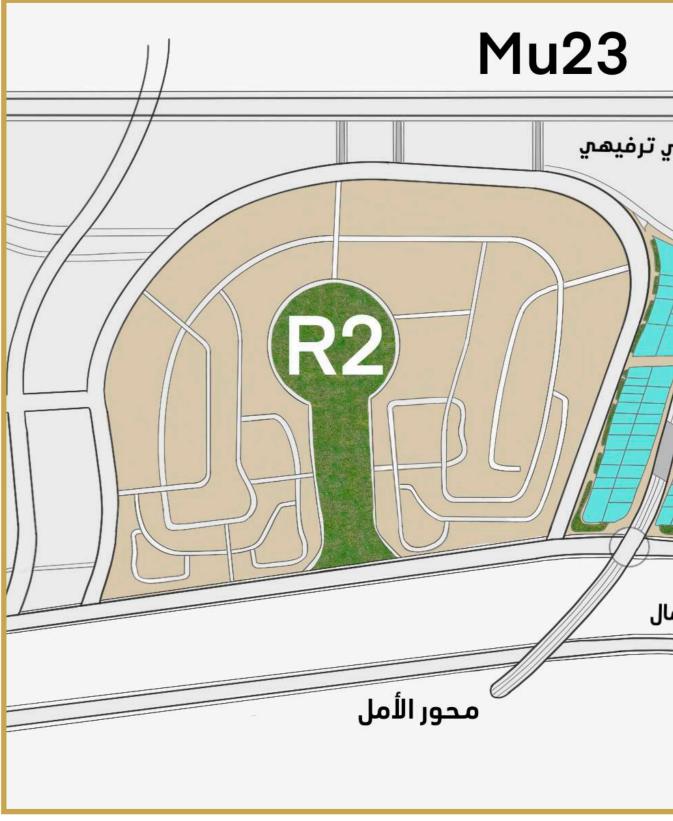

Located in MU23 area directly on Al-Amal road, the project is in front of The Sports City; a prime location with direct access to New Cairo, Suez Road and many important landmarks in the New Capital.

The total area of the project is 5426.12 sqm, 30% only of which is utilized for the built up area, the remaining project space is allocated for landscaping purposes. With gorgeous designs created specifically to provide serenity and peacefulness, our office spaces vary from 95 sqm to 275 sqm and our shops from 120 sqm to 360 sqm. We are committed to delivering new and unique experiences through streamlining every step you take from the second you enter the space down to the most minute details that contribute to the design and overall performance of the business complex.