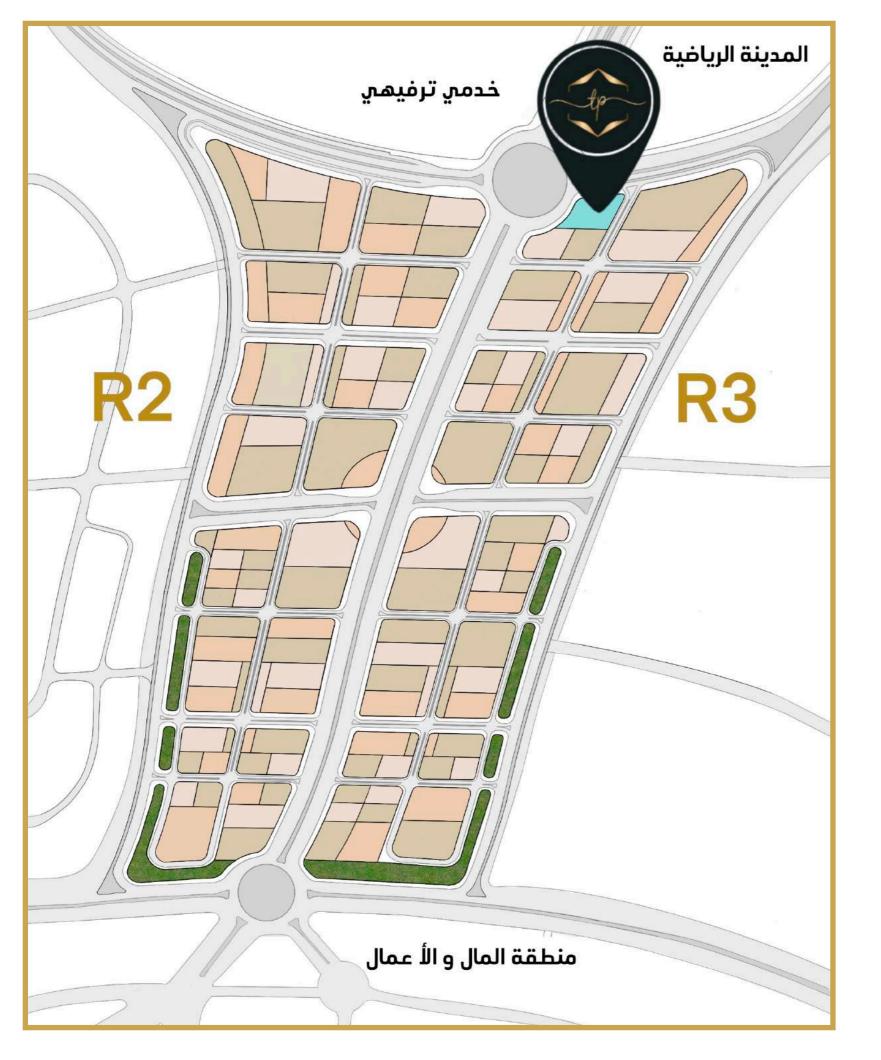

## A brilliant, central, and easy access location

That will help your business thrive.

Situated in one of the most vital locations of the New Administrative Capital, Tiffany Park has easy access to enter and exit, making it the ideal choice for your business success.

Located in MU23 area directly on Al-Amal road, the project is in front of The Sports City; a prime location with direct access to New Cairo, Suez Road and many important landmarks in the New Capital.

The total area of the project is 5426.12 sqm, 30% only of which is utilized for the built up area, the remaining project space is allocated for landscaping purposes. With gorgeous designs created specifically to provide serenity and peacefulness, our office spaces vary from 95 sqm to 275 sqm and our shops from 120 sqm to 360 sqm. We are committed to delivering new and unique experiences through streamlining every step you take from the second you enter the space down to the most minute details that contribute to the design and overall performance of the business complex.