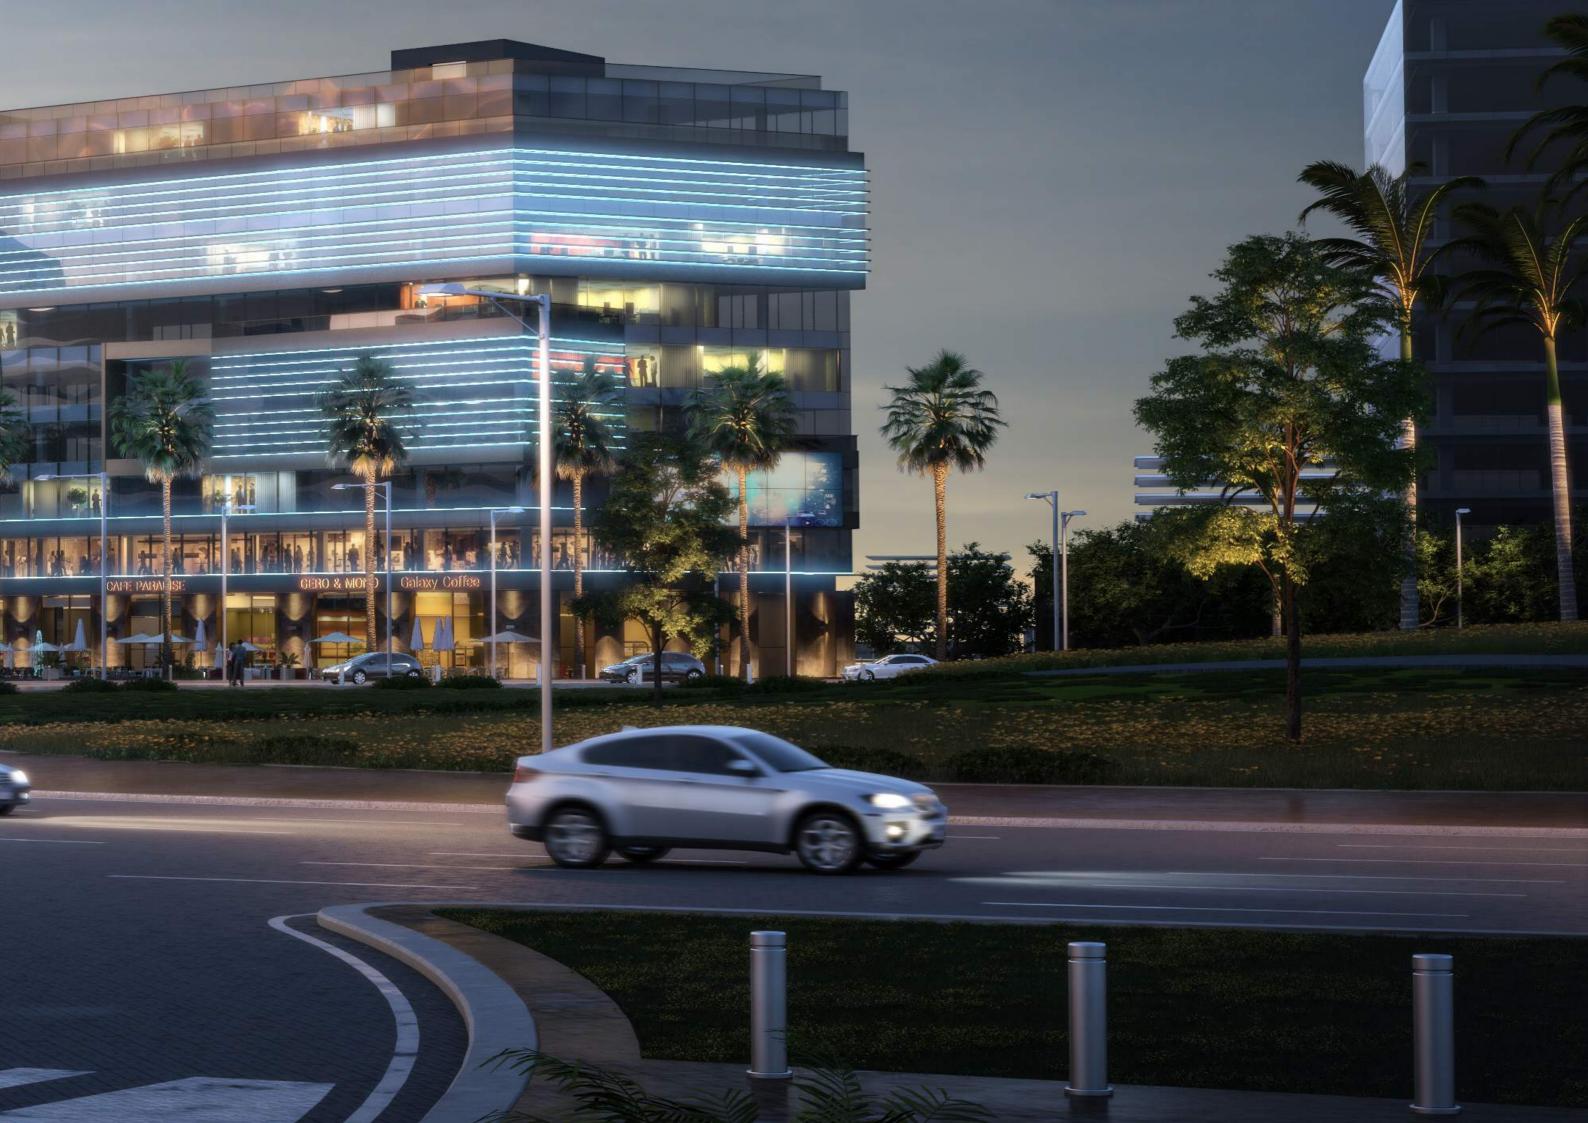

Located in MU23 area directly on Al-Amal road, the project is in front of The Sports City; a prime location with direct access to New Cairo, Suez Road and many important landmarks in the New Capital.

The total area of the project is 5426.12 sqm, 30% only of which is utilized for the built up area, the remaining project space is allocated for landscaping purposes. With gorgeous designs created specifically to provide serenity and peacefulness, our office spaces vary from 95 sqm to 275 sqm and our shops from 120 sqm to 360 sqm. We are committed to delivering new and unique experiences through streamlining every step you take from the second you enter the space down to the most minute details that contribute to the design and overall performance of the business complex.

### Featuring:

- Water Feature
- Meeting rooms with Zen Garden and skylight
- Club House
- Business Center
- Restaurants

- Sky Business Lounge
- Prayer Room
- Conference center (audio & video equipped)
- Loft Offices