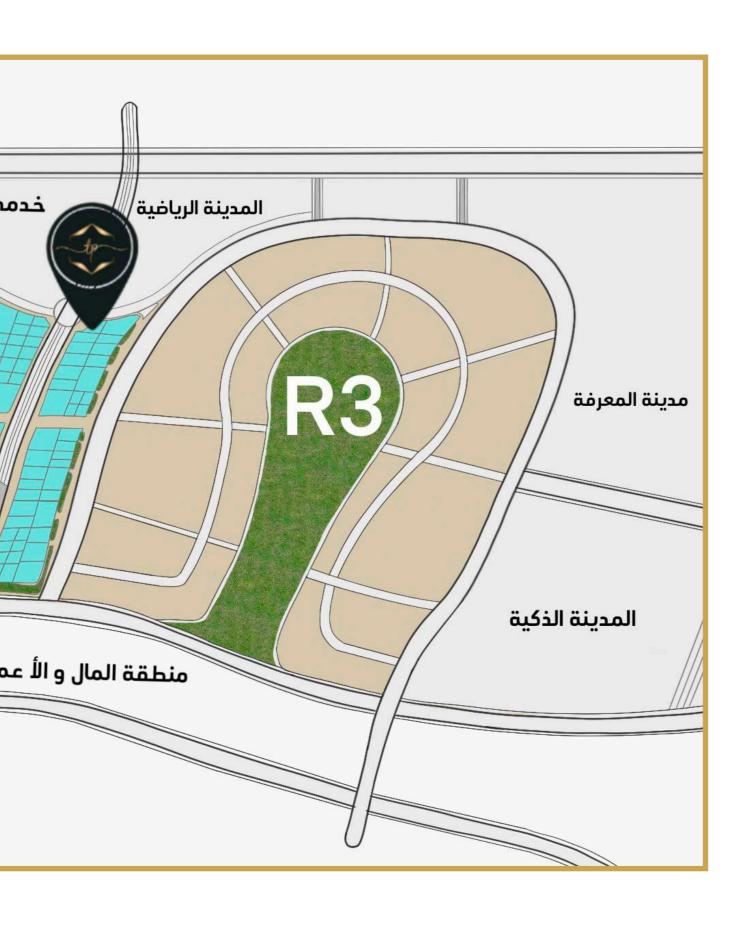

Located in MU23 area directly on Al-Amal road, the project is in front of The Sports City; a prime location with direct access to New Cairo, Suez Road and many important landmarks in the New Capital.

The total area of the project is 5426.12 sqm, 30% only of which is utilized for the built up area, the remaining project space is allocated for landscaping purposes. With gorgeous designs created specifically to provide serenity and peacefulness, our office spaces vary from 95 sqm to 275 sqm and our shops from 120 sqm to 360 sqm. We are committed to delivering new and unique experiences through streamlining every step you take from the second you enter the space down to the most minute details that contribute to the design and overall performance of the business complex.