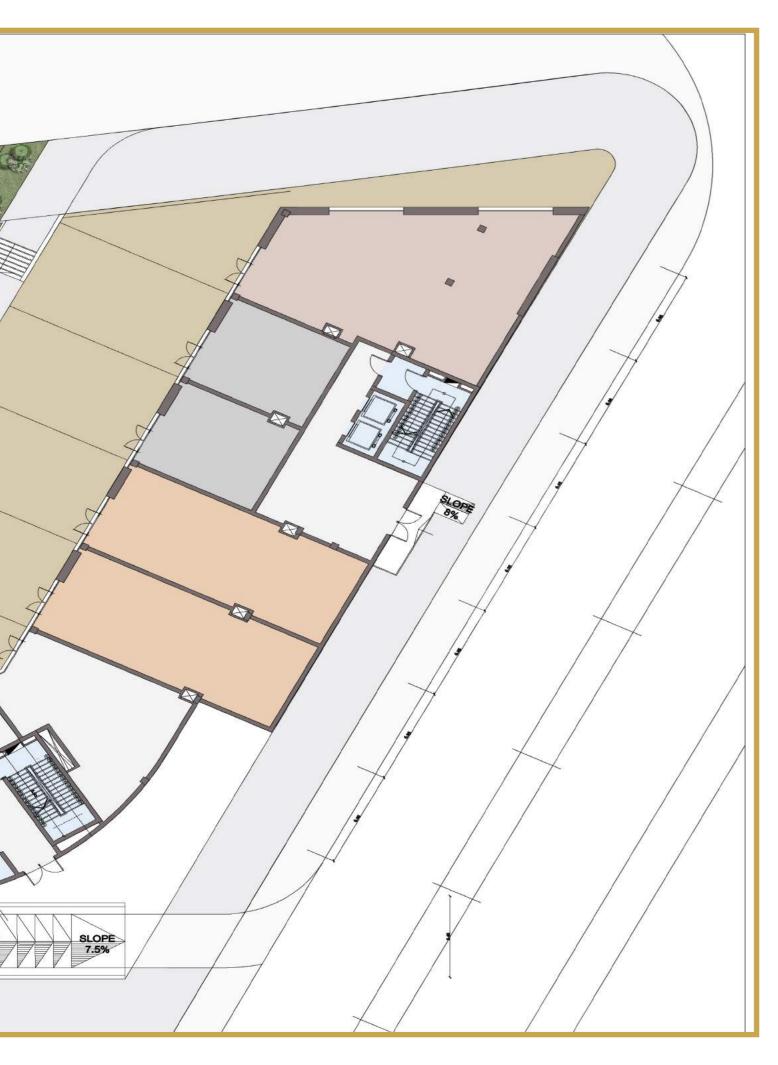

Located in MU23 area directly on Al-Amal road, the project is in front of The Sports City; a prime location with direct access to New Cairo, Suez Road and many important landmarks in the New Capital.

The total area of the project is 5426.12 sqm, 30% only of which is utilized for the built up area, the remaining project space is allocated for landscaping purposes. With gorgeous designs created specifically to provide serenity and peacefulness, our office spaces vary from 95 sqm to 275 sqm and our shops from 120 sqm to 360 sqm. We are committed to delivering new and unique experiences through streamlining every step you take from the second you enter the space down to the most minute details that contribute to the design and overall performance of the business complex.