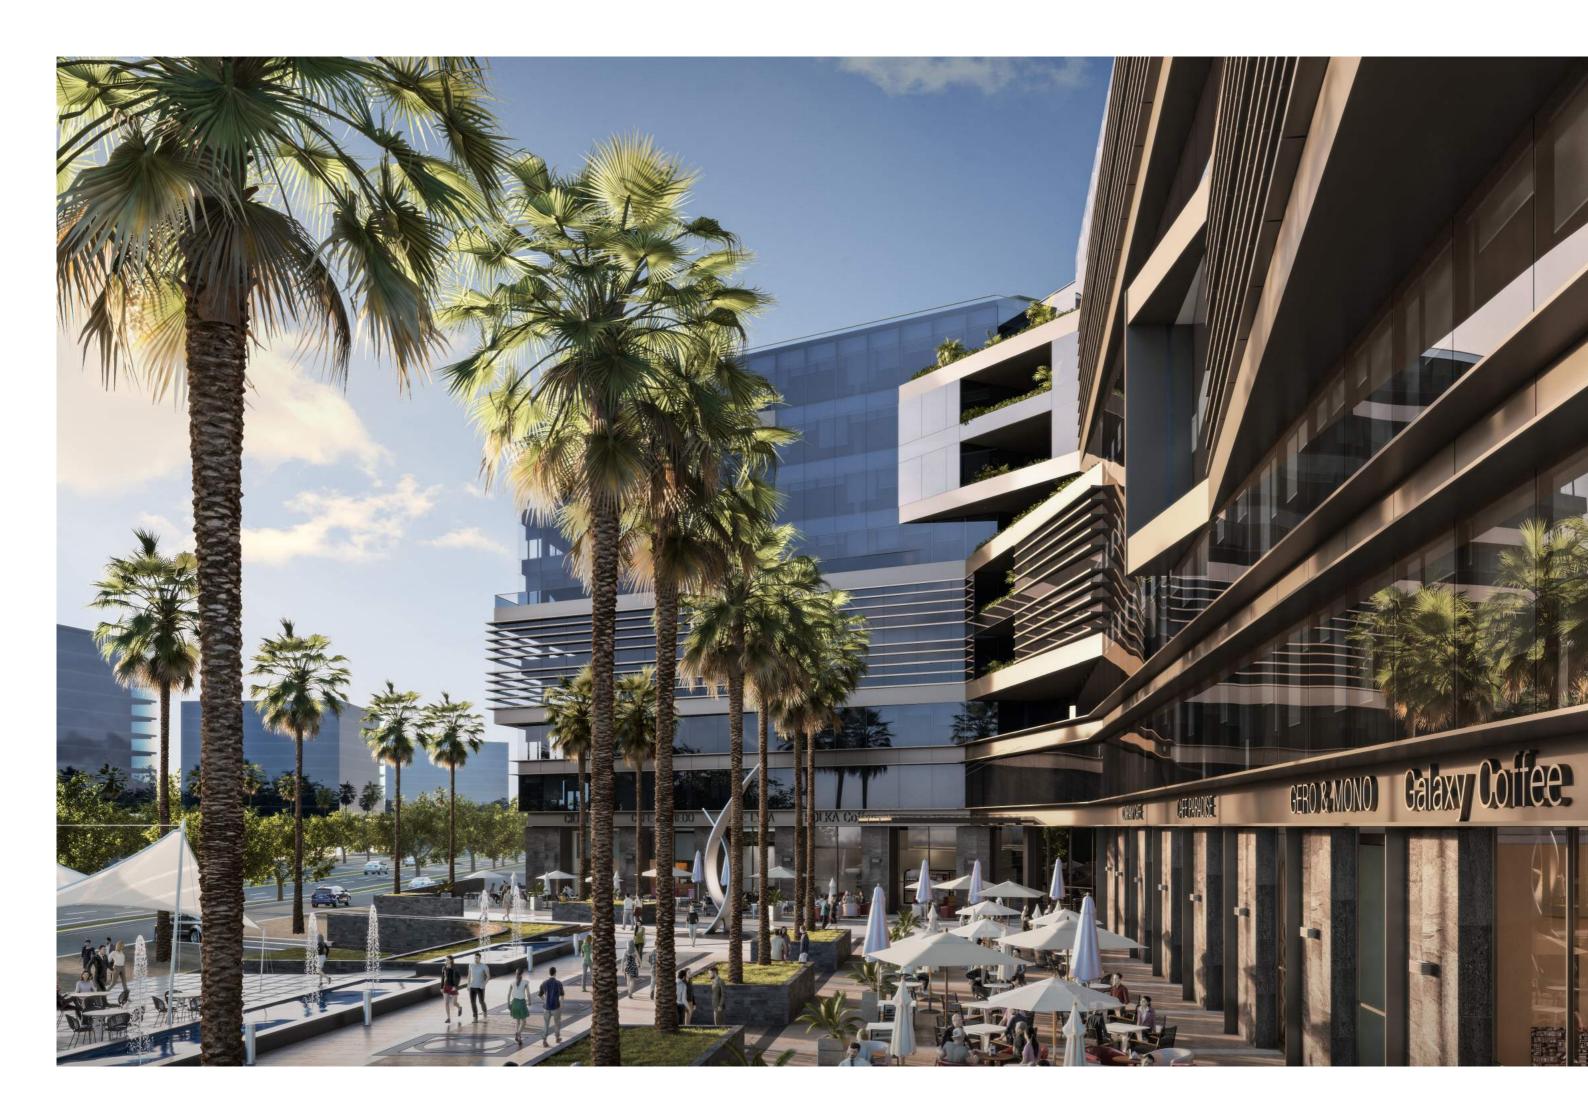

## We created an urban masterpiece in the heart of the Administrative New Capital.

Derived from the main concept of the project, we were very careful in maintaining the balance between design and functionality. By bringing elements from nature into the main design of the building and combining it with state of the art space conceptualization, we succeeded in creating a masterpiece that perfectly utilizes the available space along with providing an extraordinary overall experience to you, your employees and your clients.

## A brilliant, central, and easy access location

That will help your business thrive.

Situated in one of the most vital locations of the New Administrative Capital, Tiffany Park has easy access to enter and exit, making it the ideal choice for your business success.

Located in MU23 area directly on Al-Amal road, the project is in front of The Sports City; a prime location with direct access to New Cairo, Suez Road and many important landmarks in the New Capital.

The total area of the project is 5426.12 sqm, 30% only of which is utilized for the built up area, the remaining project space is allocated for landscaping purposes. With gorgeous designs created specifically to provide serenity and peacefulness, our office spaces vary from 95 sqm to 275 sqm and our shops from 120 sqm to 360 sqm. We are committed to delivering new and unique experiences through streamlining every step you take from the second you enter the space down to the most minute details that contribute to the design and overall performance of the business complex.