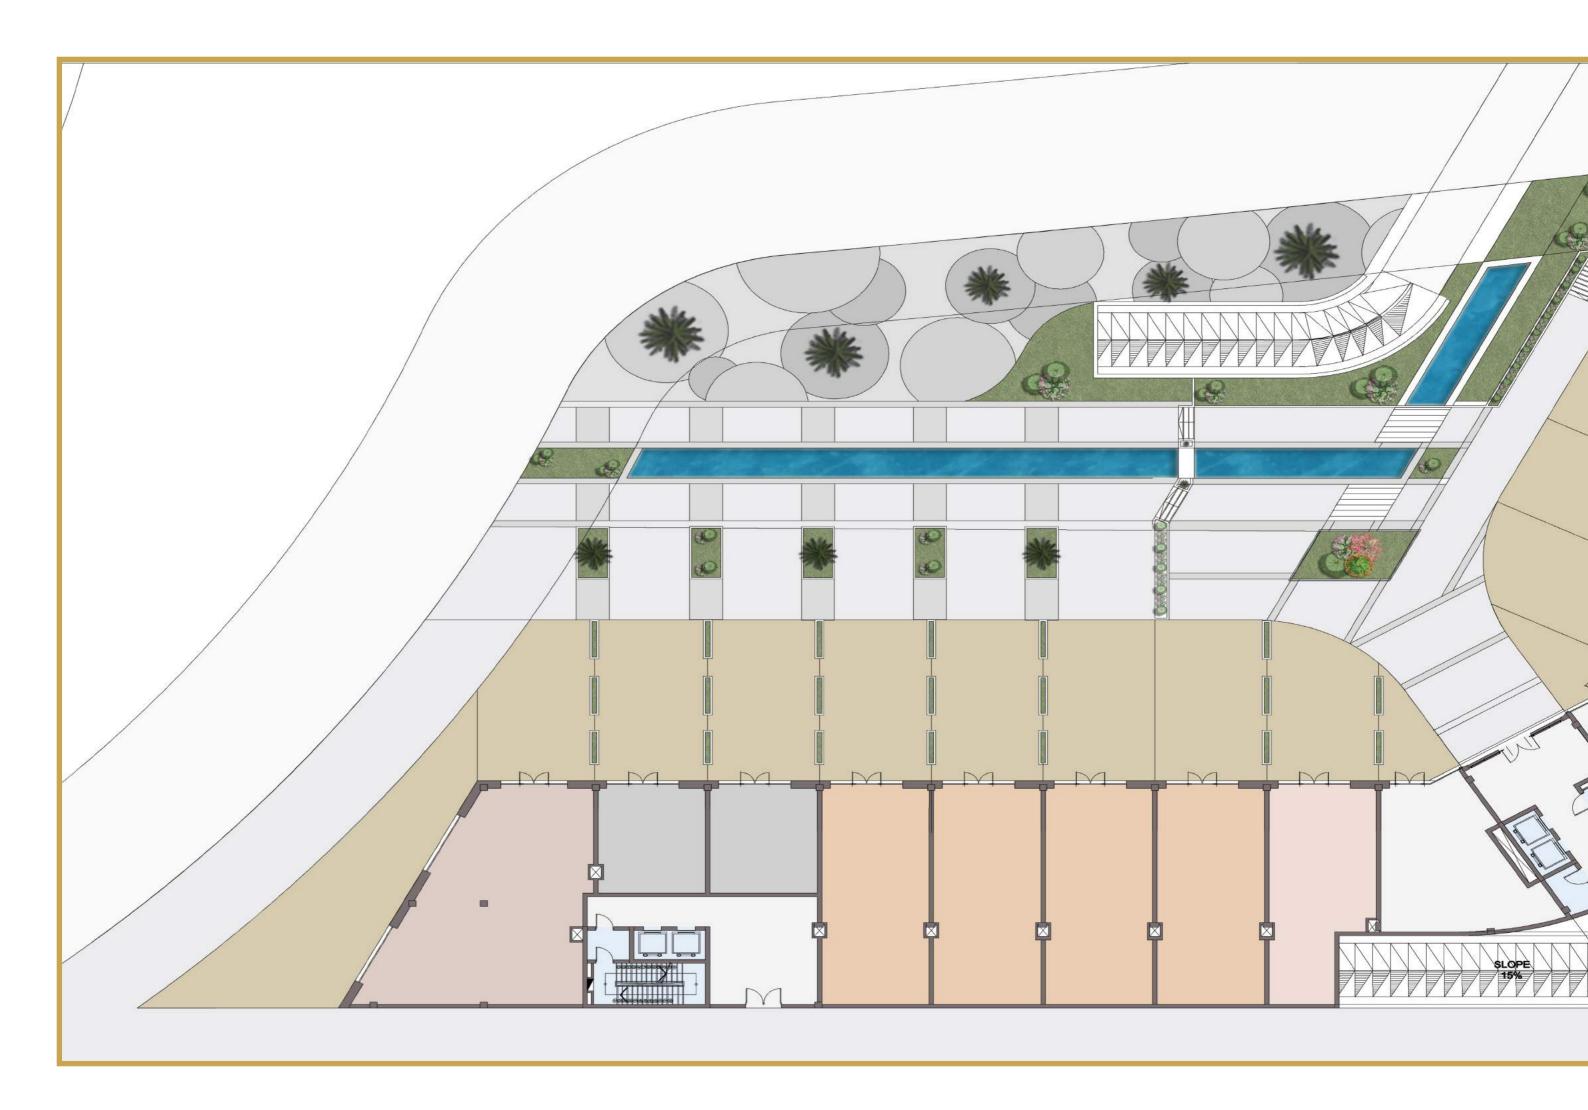

Located in MU23 area directly on Al-Amal road, the project is in front of The Sports City; a prime location with direct access to New Cairo, Suez Road and many important landmarks in the New Capital.

The total area of the project is 5426.12 sqm, 30% only of which is utilized for the built up area, the remaining project space is allocated for landscaping purposes. With gorgeous designs created specifically to provide serenity and peacefulness, our office spaces vary from 95 sqm to 275 sqm and our shops from 120 sqm to 360 sqm. We are committed to delivering new and unique experiences through streamlining every step you take from the second you enter the space down to the most minute details that contribute to the design and overall performance of the business complex.