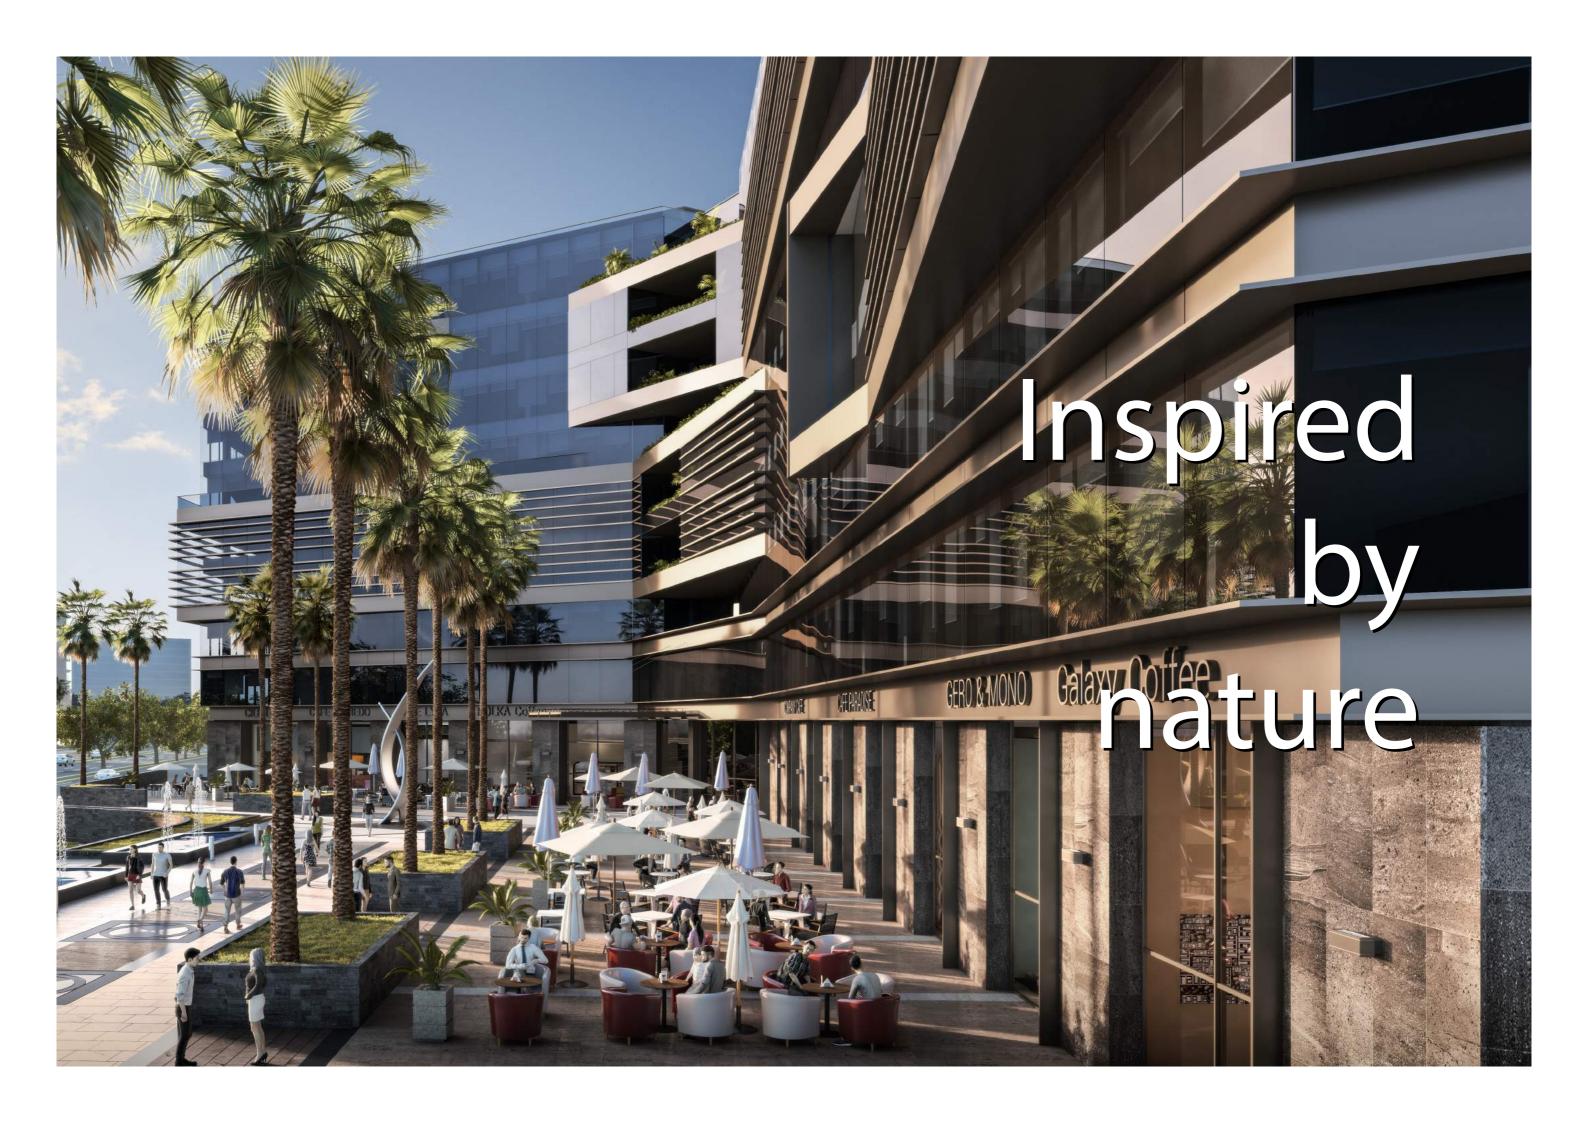

## We created an urban masterpiece in the heart of the Administrative New Capital.

Derived from the main concept of the project, we were very careful in maintaining the balance between design and functionality. By bringing elements from nature into the main design of the building and combining it with state of the art space conceptualization, we succeeded in creating a masterpiece that perfectly utilizes the available space along with providing an extraordinary overall experience to you, your employees and your clients.

Located in MU23 area directly on Al-Amal road, the project is in front of The Sports City; a prime location with direct access to New Cairo, Suez Road and many important landmarks in the New Capital.

The total area of the project is 5426.12 sqm, 30% only of which is utilized for the built up area, the remaining project space is allocated for landscaping purposes. With gorgeous designs created specifically to provide serenity and peacefulness, our office spaces vary from 95 sqm to 275 sqm and our shops from 120 sqm to 360 sqm. We are committed to delivering new and unique experiences through streamlining every step you take from the second you enter the space down to the most minute details that contribute to the design and overall performance of the business complex.