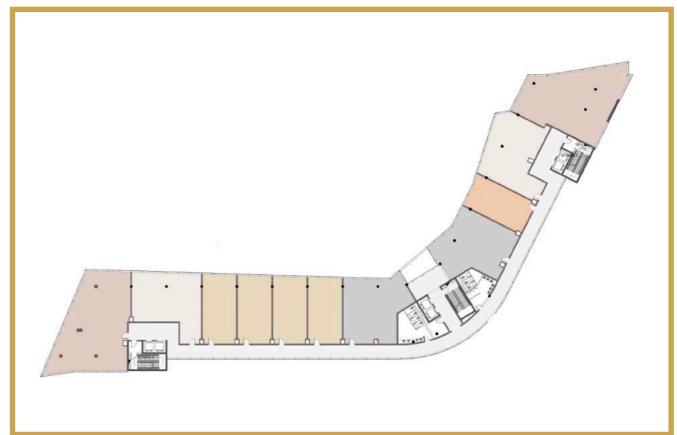

Located in MU23 area directly on Al-Amal road, the project is in front of The Sports City; a prime location with direct access to New Cairo, Suez Road and many important landmarks in the New Capital.

The total area of the project is 5426.12 sqm, 30% only of which is utilized for the built up area, the remaining project space is allocated for landscaping purposes. With gorgeous designs created specifically to provide serenity and peacefulness, our office spaces vary from 95 sqm to 275 sqm and our shops from 120 sqm to 360 sqm. We are committed to delivering new and unique experiences through streamlining every step you take from the second you enter the space down to the most minute details that contribute to the design and overall performance of the business complex.